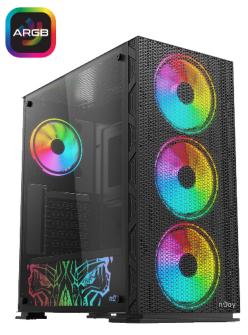

## **Specifications**

| Туре                          | Middle Tower ATX                                                                                               |
|-------------------------------|----------------------------------------------------------------------------------------------------------------|
| Chassis thickness             | 0.6 mm                                                                                                         |
| Side & Front Panel            | Metal mesh front panel<br>Tempered glass side panel                                                            |
| PSU                           | ATX (not included)                                                                                             |
| PSU Position                  | Down                                                                                                           |
| PSU Cover                     | RGB lighting panel                                                                                             |
| 5.25" Drive Bay               | No                                                                                                             |
| 3.5" Drive Bay                | 2 Internal                                                                                                     |
| 2.5" Drive Bay                | 2 Internal                                                                                                     |
| Expansion Slots               | 7                                                                                                              |
| Motherboard support           | E-ATX/ATX/M-ATX                                                                                                |
| Maximum length for video card | 350 mm                                                                                                         |
| Maximum CPU Cooler<br>height  | 165 mm                                                                                                         |
| Front I / O Ports             | USB 3.0 x2<br>USB 2.0 x1<br>Microphone & HD Audio<br>LED button                                                |
| Cooling System                | Front: 140mm LED fan x 3 (included)<br>Rear: 120mm LED fan x 1 (included)<br>Top: 140mm LED fan x 2 (optional) |
| Liquid cooling system         | Front: support 120/240/360mm<br>Back: support 120mm                                                            |
| Color control                 | FAN sync controller + remote control                                                                           |
| ARGB 3Pin 5V connector        | Yes                                                                                                            |
| Dust Filters                  | Positioned top and bottom                                                                                      |
| Color                         | Full black with RGB LED ring fans                                                                              |
| Product dimensions            | 396 x 210 x 454 mm                                                                                             |
| Product weight                | 5.6 kg                                                                                                         |