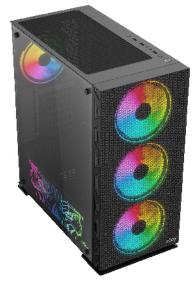

## **Specifications**

| Туре                          | Middle Tower ATX                                                                                               |
|-------------------------------|----------------------------------------------------------------------------------------------------------------|
| Chassis thickness             | 0.6 mm                                                                                                         |
| Side & Front Panel            | Metal mesh front panel<br>Tempered glass side panel                                                            |
| PSU                           | ATX (not included)                                                                                             |
| PSU Position                  | Down                                                                                                           |
| PSU Cover                     | RGB lighting panel                                                                                             |
| 5.25" Drive Bay               | No                                                                                                             |
| 3.5" Drive Bay                | 2 Internal                                                                                                     |
| 2.5" Drive Bay                | 2 Internal                                                                                                     |
| Expansion Slots               | 7                                                                                                              |
| Motherboard support           | E-ATX/ATX/M-ATX                                                                                                |
| Maximum length for video card | 350 mm                                                                                                         |
| Maximum CPU Cooler<br>height  | 165 mm                                                                                                         |
| Front I / O Ports             | USB 3.0 x2<br>USB 2.0 x1<br>Microphone & HD Audio<br>LED button                                                |
| Cooling System                | Front: 140mm LED fan x 3 (included)<br>Rear: 120mm LED fan x 1 (included)<br>Top: 140mm LED fan x 2 (optional) |
| Liquid cooling system         | Front: support 120/240/360mm<br>Back: support 120mm                                                            |
| Color control                 | FAN sync controller + remote control                                                                           |
| ARGB 3Pin 5V connector        | Yes                                                                                                            |
| Dust Filters                  | Positioned top and bottom                                                                                      |
| Color                         | Full black with RGB LED ring fans                                                                              |
| Product dimensions            | 396 x 210 x 454 mm                                                                                             |
| Product weight                | 5.6 kg                                                                                                         |